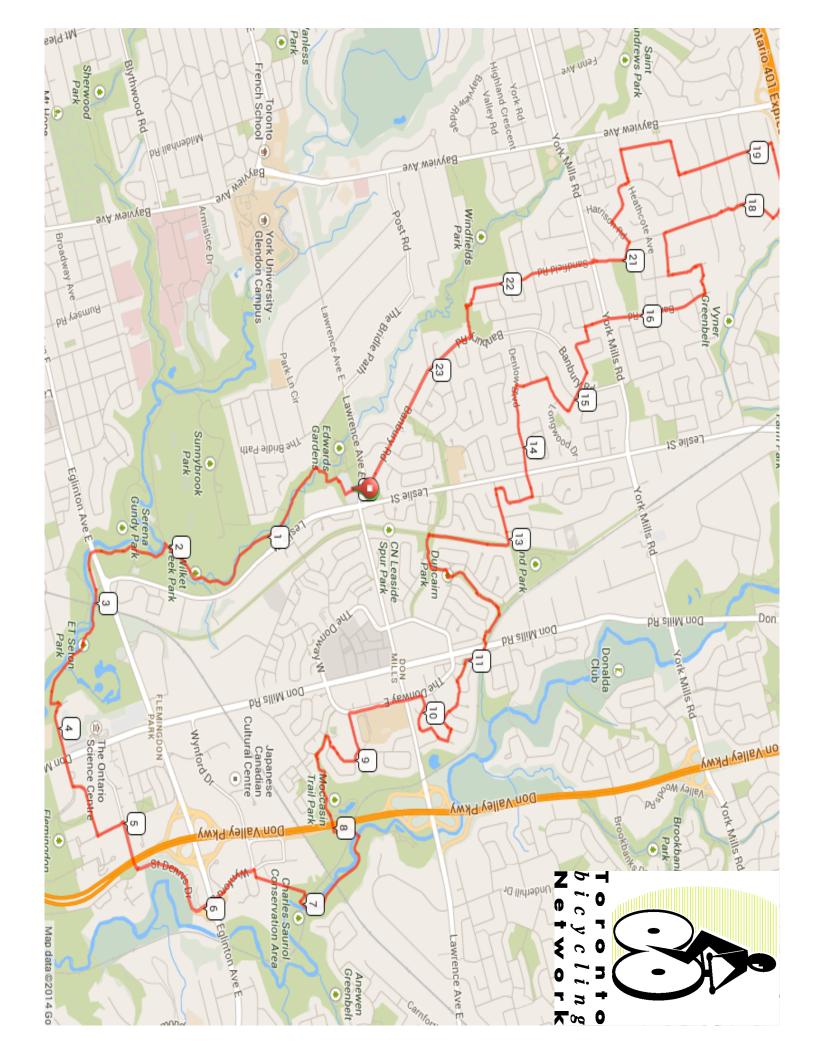

| P             | Start of route                     | 0.2 | 0.0 |
|---------------|------------------------------------|-----|-----|
|               | Enter bike trail from parking lot. | 0.2 | 0.2 |
| <b>←</b>      | L at fork towards bridge.          | 1.6 | 0.4 |
| <b>←</b>      | L onto road.                       | 1.7 | 2.0 |
| <b>←</b>      | L towards Ontario Science Centre.  | 0.4 | 3.7 |
| 1             | Continue onto Gateway Blvd         | 0.2 | 4.2 |
| <b>←</b>      | L onto Grenoble Dr                 | 0.4 | 4.4 |
| <b>←</b>      | L onto Deauville Ln                | 0.5 | 4.8 |
| $\rightarrow$ | R onto Linkwood Ln                 | 0.0 | 5.3 |
| <b>→</b>      | R onto St Dennis Dr                | 0.6 | 5.3 |
| <b>←</b>      | Slight L to stay on St Dennis Dr   | 0.1 | 5.9 |
| 1             | Continue onto Wynford Dr           | 0.5 | 6.0 |
| <b>→</b>      | R onto Wynford Heights<br>Crescent | 1.3 | 6.5 |
| <b>←</b>      | L to stay on E Don Trail           | 0.7 | 7.8 |
| $\rightarrow$ | R at Moccasin Trail                | 0.2 | 8.5 |
| <b>→</b>      | R towards field                    | 0.0 | 8.7 |

## 8.7 kilometers. +71/-73 meters

| <b>←</b>      | L onto Bond Ave                                         | 0.4 | 13.0 |
|---------------|---------------------------------------------------------|-----|------|
| $\rightarrow$ | R onto Charnwood Rd                                     | 0.4 | 13.3 |
| <b>←</b>      | L onto Southwell Dr                                     | 0.2 | 13.7 |
| 1             | Continue onto Denlow Blvd                               | 0.6 | 13.8 |
| $\rightarrow$ | R onto Bramble Dr                                       | 0.2 | 14.4 |
| $\rightarrow$ | R onto Barrydale Crescent                               | 0.5 | 14.6 |
| 1             | Continue onto Ames Cir                                  | 0.4 | 15.1 |
| <b>←</b>      | L onto Ames Gate                                        | 0.1 | 15.5 |
| $\rightarrow$ | R onto Chipstead Rd                                     | 0.2 | 15.6 |
| 1             | Continue onto Banbury Rd                                | 0.7 | 15.7 |
| <b>←</b>      | L onto path between houses with light pole at entrance. | 0.1 | 16.5 |
| 1             | Continue onto Norlington Dr                             | 0.1 | 16.6 |
| <b>←</b>      | L onto Farrington Dr                                    | 0.3 | 16.7 |
| <b>→</b>      | R onto Vernham Ave                                      | 0.3 | 17.0 |
| $\rightarrow$ | R onto Harrison Rd                                      | 0.5 | 17.3 |
| <b>→</b>      | Slight R onto Forest Heights Blvd                       | 0.1 | 17.8 |

| $\rightarrow$ | R onto path                     | 0.1 | 8.7  |
|---------------|---------------------------------|-----|------|
| <b>←</b>      | L onto Plateau Crescent         | 0.2 | 8.7  |
| <b>←</b>      | L to stay on Plateau Crescent   | 0.1 | 9.0  |
| <b>←</b>      | L onto Greenland Rd             | 0.2 | 9.1  |
| $\rightarrow$ | R onto The Donway E             | 0.6 | 9.3  |
| <b>→</b>      | R onto Briarfield Dr            | 0.3 | 9.9  |
| <b>→</b>      | R onto Broadleaf Rd             | 0.2 | 10.2 |
| <b>←</b>      | L onto Limewood St              | 0.1 | 10.4 |
| <b>←</b>      | L onto Mallow Rd                | 0.4 | 10.4 |
| $\rightarrow$ | R onto path.                    | 0.4 | 10.8 |
| $\rightarrow$ | R at first path intersection.   | 0.1 | 11.2 |
| $\rightarrow$ | R onto path.                    | 0.2 | 11.3 |
| ←             | L through field.                | 0.0 | 11.4 |
| <b>←</b>      | L at path fork.                 | 0.4 | 11.5 |
| 1             | Continue across Duncairn Rd.    | 0.0 | 11.9 |
| <b>→</b>      | R after entering park entrance. | 0.2 | 12.0 |
| $\rightarrow$ | R at fork in the path.          | 0.2 | 12.1 |
| <b>→</b>      | R onto Leaside Spur Trail.      | 0.6 | 12.3 |
| <b>←</b>      | L toward Bond Ave               | 0.0 | 13.0 |

4.3 kilometers. +23/-23 meters

| <b>→</b>      | Mount sidewalk, and R onto path towards Harrison Park. (looks like a sidewalk). | 0.2 | 17.9 |
|---------------|---------------------------------------------------------------------------------|-----|------|
| $\rightarrow$ | R onto Truman Rd                                                                | 0.2 | 18.0 |
| ←             | L onto Northdale Rd                                                             | 0.5 | 18.2 |
| ←             | L onto Gerald St                                                                | 0.7 | 18.7 |
| $\rightarrow$ | R onto Berkindale Dr                                                            | 0.6 | 19.5 |
| <b>←</b>      | L onto Heathcote Ave                                                            | 0.2 | 20.1 |
| $\rightarrow$ | R onto Rollscourt Dr                                                            | 0.4 | 20.3 |
| ←             | L onto Harrison Rd                                                              | 0.2 | 20.6 |
| $\rightarrow$ | R onto Colvestone Rd                                                            | 0.1 | 20.8 |
| <b>→</b>      | R onto path that's on sports field.                                             | 0.2 | 20.9 |
| 1             | Continue straight across York Mills Rd to Sandfield Rd.                         | 0.8 | 21.1 |
| 1             | Continue onto Penwood<br>Crescent                                               | 0.2 | 22.0 |
| $\rightarrow$ | R onto path                                                                     | 0.0 | 22.2 |
| $\rightarrow$ | R onto path.                                                                    | 0.0 | 22.2 |
| <b>←</b>      | L at path                                                                       | 0.3 | 22.3 |

4.7 kilometers. +10/-25 meters

22.5

R onto Banbury Rd